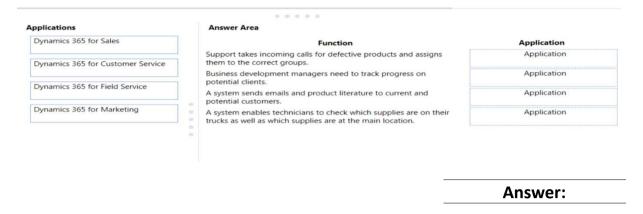

#### DRAG DROP

A company wants to automate functions performed by some of its departments.

You need to select the appropriate Dynamics 365 application for each function.

Which applications should you select?

To answer, drag the appropriate applications to the correct functions. Each application may be used once, more than once, or not at all. You may need to drag the split bar between panes or scroll to view content.

NOTE: Each correct selection is worth one point.

#### **Answer Area**

#### **Function**

Support takes incoming calls for defective products and assigns them to the correct groups.

Business development managers need to track progress on potential clients.

A system sends emails and product literature to current and potential customers.

A system enables technicians to check which supplies are on their trucks as well as which supplies are at the main location.

#### Application

Dynamics 365 for Customer Service

Dynamics 365 for Sales

Dynamics 365 for Marketing

Dynamics 365 for Field Service